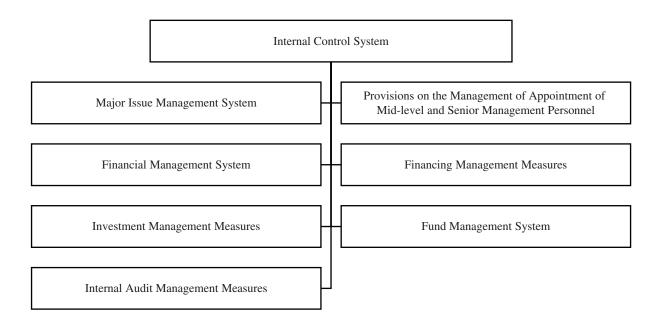

#### **COMPETITIVE STRENGTHS**

The Issuer believes that the Group has the following competitive strengths:

- The Xixian New Area's strategic role in the PRC government's and the Government of Shaanxi Province's policies as a state-level new area;
- Primary development, construction and operation platform of the Jinghe New City Management Committee focusing on infrastructure construction and management, land consolidation and development and social housing construction in the Jinghe New City;
- Close and cooperative relationship with the Jinghe New City Management Committee;
- Strong financing capability;
- Prudent financial structure;
- Comprehensive internal control and risk management systems; and
- Experienced management team with support from a dedicated team of staff.