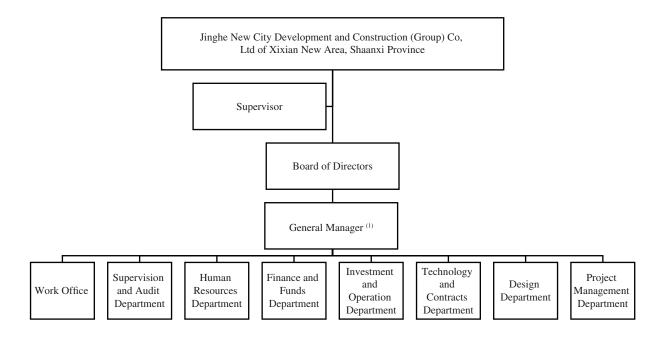

#### **COMPETITIVE STRENGTHS**

The Issuer believes that the Group has the following competitive strengths:

- The Xixian New Area's strategic role in the PRC government's and the Government of Shaanxi Province's policies as a state-level new area;
- Primary development, construction and operation platform of the Jinghe New City Management Committee focusing on infrastructure construction and management, land consolidation and development and social housing construction in the Jinghe New City;
- Close and cooperative relationship with the Jinghe New City Management Committee;
- Strong financing capability;
- Prudent financial structure;
- Comprehensive internal control and risk management systems; and
- Experienced management team with support from a dedicated team of staff.