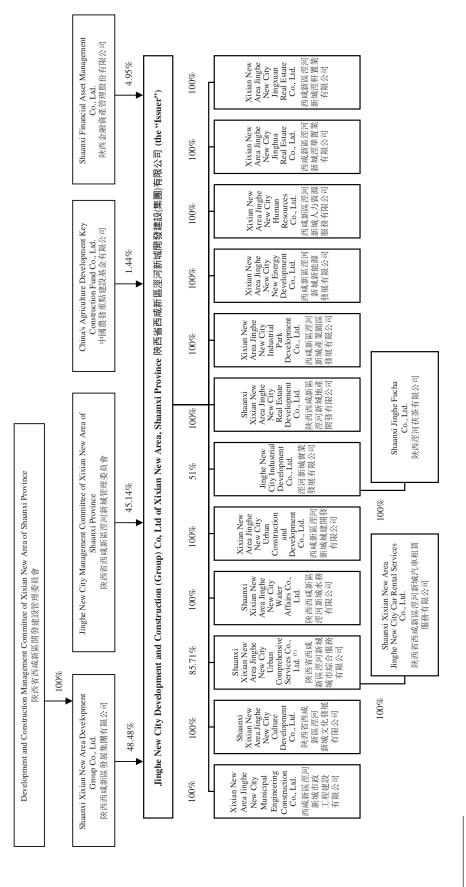

#### **OVERVIEW**

Established in October 2011, the Issuer is a state-owned company and acts as the primary development, construction and operation platform of the Jinghe New City Management Committee of Xixian New Area of Shaanxi Province (陝西省西咸新區涇河新城管理委員會) ("Jinghe New City Management Committee") focusing on land consolidation and development, social housing construction and infrastructure construction and management in the Jinghe New City of the Xixian New Area in the Shaanxi Province.

The Xixian New Area is a state-level new area located between Xi'an and Xianyang and the Jinghe New City is one of the five regions in the Xixian New Area. The Jinghe New City Management Committee was established by the Development and Construction Management Committee of Xixian New Area of Shaanxi Province (陝西省西咸新區開發建設管理委員會) ("Xixian Management Committee"), a government body that represents the Government of Shaanxi Province to manage the development and construction of the Xixian New Area.

The Issuer plays a key role in promoting the economic, social, cultural and ecological development of the Jinghe New City and is designated to carry out the Jinghe New City Management Committee's blueprint for municipal development in the Jinghe New City. As at the date of this Offering Circular, the Jinghe New City Management Committee, Shaanxi Xixian New Area Development Group Co., Ltd. (陝西西咸新區發展集團有限公司) ("Xixian Area Development Group"), a wholly-owned subsidiary of the Xixian Management Committee, China's Agriculture Development Key Construction Fund Co., Ltd. (中國農發重點建設基金有限公司) ("China's Agriculture Development Key Construction Fund") and Shaanxi Financial Asset Management Co., Ltd. (陝西金融資產管理股份有限公司) ("Shaanxi Financial Asset Management") held approximately 45.14 per cent., 48.48 per cent., 1.44 per cent. and 4.95 per cent. of the equity interest in the Issuer, respectively.